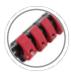

#### Product Characteristics:

- The integrated design of scraping and brushing, one brush for dual use, convenient to carry, easy to clean, and durable.
- Y-shaped universal joint, easy to adjust angle, perfectly fits the surface of the object during cleaning.
- · Avoid scratches caused by cleaning solar panels with hard objects. The rubber scraper design doesn't damage the solar module and is used to scrape snow and water.
- The brush disc adopts an integrated molding bristle planting process, which is not easy to fall off and has a wide cleaning range;
- High quality aluminum alloy telescopic rod, good texture and strong toughness, not easy to deform or bend. Customized adjustable telescopic rod with multi-sections according to the length range you need to clean

#### Use Scenarios

| Brush Head |                      | Bristles         |                          |
|------------|----------------------|------------------|--------------------------|
| Size       | 350mm                | Size             | 2.8 inch<br>Width 70mm   |
|            |                      |                  | 3.9 inch<br>Length 100mm |
| Material   | Engineering Plastics | Material         | Made of PP               |
|            | Telescopic ro        | d (Aluminum allo | py)                      |
| Size       | 3.6M(12ft)           | Weight           | 3.35kg                   |
|            | 5.4M(18ft)           |                  | 3.95kg                   |
|            | 6M(20ft)             |                  | 4.3kg                    |
|            | 7.2M(24ft)           |                  | 4.65kg                   |
|            | 9M(30ft)             |                  | 5.4kg                    |
|            | 10.8M(36ft)          |                  | 5.7kg                    |