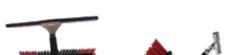

#### Product Characteristics:

- The integrated design of scraping and brushing, one brush for dual use, convenient to carry, easy to clean, and durable.
- Y-shaped universal joint, easy to adjust angle, perfectly fits the surface of the object during cleaning.
- · Avoid scratches caused by cleaning solar panels with hard objects. The rubber scraper design doesn't damage the solar module and is used to scrape snow and water.
- The brush disc adopts an integrated molding bristle planting process, which is not easy to fall off and has a wide cleaning range;
- High quality aluminum alloy telescopic rod, good texture and strong toughness, not easy to deform or bend. Customized adjustable telescopic rod with multi-sections according to the length range you need to clean

#### Use Scenarios

| Brush Head |                      | Bristles         |                          |
|------------|----------------------|------------------|--------------------------|
| Size       | 350mm                | Size             | 2.8 inch<br>Width 70mm   |
|            |                      |                  | 3.9 inch<br>Length 100mm |
| Material   | Engineering Plastics | Material         | Made of PP               |
|            | Telescopic ro        | d (Aluminum allo | py)                      |
| Size       | 3.6M(12ft)           | Weight           | 3.35kg                   |
|            | 5.4M(18ft)           |                  | 3.95kg                   |
|            | 6M(20ft)             |                  | 4.3kg                    |
|            | 7.2M(24ft)           |                  | 4.65kg                   |
|            | 9M(30ft)             |                  | 5.4kg                    |
|            | 10.8M(36ft)          |                  | 5.7kg                    |

## Technical Data:

Scraper

Material: Rubber blade

Size:350mm

Brush

Material: Made of PP

Size: 2.8 / 3.9 inch

The telescopic rod is a thickened all-black aluminum alloy telescopic rod. The length is: 3.6m (12FT), 5.4m (18FT), 6m (20FT), 7.2m (24FT), 9m (30FT) and 10.8m (36FT), which can support custom length;