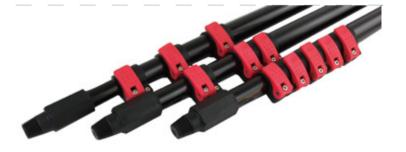

## High Quality Telescopic Pole:

Aluminum alloy pole Sections 4 - 9 Customization

Aluminum pole tube thickness: 0.8 & 1mm

Aluminum pole size: 12FT 18FT 20FT 24FT 30FT 36FT

Carbon fiber pole sections: Sections 4 to 9 Customization

Carbon fiber pole tube thickness: 0.8 & 1mm

Carbon fiber pole size: 12FT 18FT 20FT 24FT 30FT 36FT

The tube is durable and comfortable with a smooth wall, which has a good texture and sponge handle.