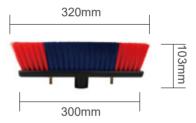

#### Use Scenarios

| Brush Head |                      | Bristles         |                          |
|------------|----------------------|------------------|--------------------------|
| Size       | 350mm                | Size             | 2.8 inch<br>Width 70mm   |
|            |                      |                  | 3.9 inch<br>Length 100mm |
| Material   | Engineering Plastics | Material         | Made of PP               |
|            | Telescopic ro        | d (Aluminum allo | py)                      |
| Size       | 3.6M(12ft)           | Weight           | 3.35kg                   |
|            | 5.4M(18ft)           |                  | 3.95kg                   |
|            | 6M(20ft)             |                  | 4.3kg                    |
|            | 7.2M(24ft)           |                  | 4.65kg                   |
|            | 9M(30ft)             |                  | 5.4kg                    |
|            | 10.8M(36ft)          |                  | 5.7kg                    |