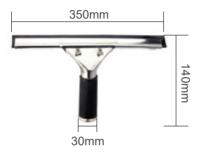

## Technical Data:

Scraper

Material: Rubber blade

Size:350mm

Brush

Material: Made of PP

Size: 2.8 / 3.9 inch

The telescopic rod is a thickened all-black aluminum alloy telescopic rod. The length is: 3.6m (12FT), 5.4m (18FT), 6m (20FT), 7.2m (24FT), 9m (30FT) and 10.8m (36FT), which can support custom length;