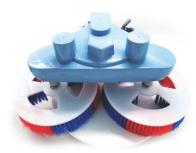

## MULR-C Double head brush

#### Product Introduction

One of the most popular solar panel cleaning products.

Double headed cleaning brush for more efficient and convenient cleaning

The brush head has a water outlet, and when the brush head is turned on, the water will flow out.

#### MULR-C Double Head Brush