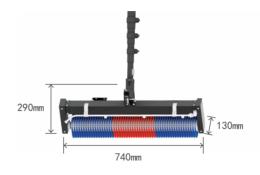

## **MULR-D** Rolling Brush

Brush Head with Motor:

24V DC high-power drive Brushless motor Speed 400rpm

Brush Head Size: 740x130x290mm

Telescopic material

Glass Fiber/Carbon Fiber/Aluminum Alloy

Wall thickness: 1-1.2mm