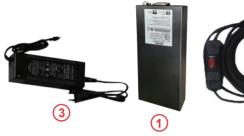

## MULR-C01

Mains Supply Accessories:

AC Supplly (100V-240V)

- 1. Adapter
- 2. Power cable(8M)

Battery Supply Accessories

Lithium Battery DC Supply

- 1. Lithium battery (Working hours: 4-5h)
- 2. Spring wire with switch button
- 3. lithium battery charger (24V10AH)

(1)

2

(3)

**(4)** 

- Adapter
- 2. Power cable(8M)
- 3. Lithium battery
- 4. lithium battery charger (24V10AH)
- 5. Spring wire with switch button

Large-capacity
and portable backpack
Battery Supply Accessories