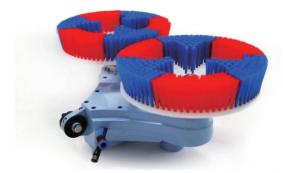

## MULR-B Single Head Brush

#### Product Characteristics:

- You can carry lithium battery in a backpack, easy to carry.
- The length of the water supply pipe can be customized, please call for consultation.
- The angle of the brush head fits the solar panel, which can be adjusted with the angle of the solar panel.
- Battery life: can be used continuously for 6-7 hours.
- The length of the telescopic pole is adjustable. The shorter the pole, the lighter it is.
- The bristles are moderately soft and hard ,do not harm the photovoltaic panel.

#### Brush Head with Motor:

24V DC high-power drive motor, rated power 80W\*2, rated voltage 24V,

speed 350rpm

Weight: brush head assembly with brush disc (2.41kg)

Diameter of the Brush Disc: 280mm

Material: PP