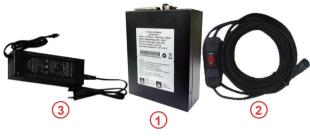

## MULR-C01

Mains Supply Accessories:

AC Supplly (100V-240V)

- 1. Adapter
- 2. Power cable(8M)

Battery Supply Accessories

Lithium Battery DC Supply

- 1. Lithium battery (Working hours: 4-5h)
- 2. Spring wire with switch button
- 3. lithium battery charger (24V10AH)

(1)

2

(3)

**(4)** 

- Adapter
- 2. Power cable(8M)
- 3. Lithium battery
- 4. lithium battery charger (24V10AH)
- 5. Spring wire with switch button

Large-capacity
and portable backpack
Battery Supply Accessories

(5)