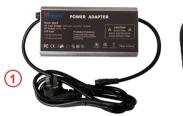

## MULR-B01

Mains Supply Accessories:

- 1. Adapter
- 2. Power cable(8M)

Battery Supply Accessories

Lithium Battery DC Supply

- 1. Lithium battery (Working hours: 6-7h)
- 2. Spring wire with switch button
- 3. Lithium battery charger (24V10AH)

1. Adapter
'ower cable(8M)
ithium battery
ithium battery charger (24V10AH)
ipring wire with switch button

4

**(5)** 

Large-capacity and portable backpack Battery Supply Accessories