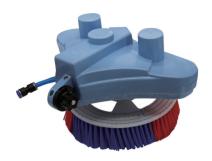

## MULR-B Single Head Brush

#### Product Characteristics:

- You can carry lithium battery in a backpack, easy to carry.
- The length of the water supply pipe can be customized, please call for consultation.
- The angle of the brush head fits the solar panel, which can be adjusted with the angle of the solar panel.
- Battery life: can be used continuously for 6-7 hours.
- The length of the telescopic pole is adjustable. The shorter the pole, the lighter it is.
- The bristles are moderately soft and hard ,do not harm the photovoltaic panel.

#### Brush Head with Motor:

24V DC high-power drive motor, rated power 80W\*2, rated voltage 24V,

speed 350rpm

Weight: brush head assembly with brush disc (2.41kg)

Diameter of the Brush Disc: 280mm

Material: PP

Number of bristle circles: 8