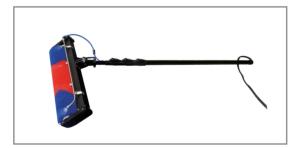

## MULR-B Single Head Brush

#### Product Characteristics:

- You can carry lithium battery in a backpack, easy to carry.
- The length of the water supply pipe can be customized, please call for consultation.
- The angle of the brush head fits the solar panel, which can be adjusted with the angle of the solar panel.
- Battery life: can be used continuously for 6-7 hours.
- The length of the telescopic pole is adjustable. The shorter the pole, the lighter it is.
- The bristles are moderately soft and hard ,do not harm the photovoltaic panel.

#### Use Scenarios

3 R U S H