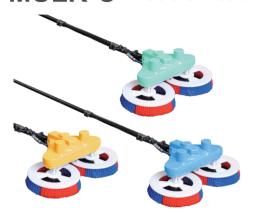

(Semi-Automatic)

MULTIFIT®

MULR-A Scrape Brush

MULR-B Single Head Brush

MULR-C Double Head Brush

MULR-D Rolling Brush

Number of bristle circles: 8

Outer casing color (optional): ① Green ② Yellow ③ Blue