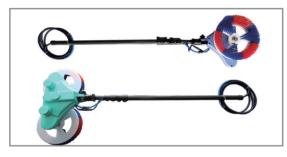

## MULR-C Double head brush

#### Product Introduction

One of the most popular solar panel cleaning products.

Double headed cleaning brush for more efficient and convenient cleaning

The brush head has a water outlet, and when the brush head is turned on, the water will flow out.

#### MULR-C Double Head Brush