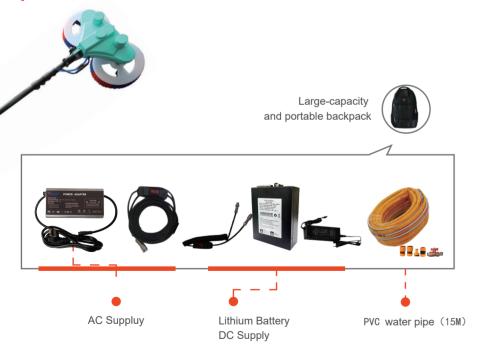

## MULR-B01

Mains Supply Accessories:

- 1. Adapter
- 2. Power cable(8M)

Battery Supply Accessories

Lithium Battery DC Supply

- 1. Lithium battery (Working hours: 6-7h)
- 2. Spring wire with switch button
- 3. Lithium battery charger (24V10AH)

1. Adapter
'ower cable(8M)
ithium battery
ithium battery charger (24V10AH)
ipring wire with switch button

4

**(5)** 

Large-capacity and portable backpack Battery Supply Accessories