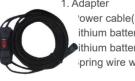

## MULR-B01

Mains Supply Accessories:

- 1. Adapter
- 2. Power cable(8M)

Battery Supply Accessories

Lithium Battery DC Supply

- 1. Lithium battery (Working hours: 6-7h)
- 2. Spring wire with switch button
- 3. Lithium battery charger (24V10AH)

1. Adapter
'ower cable(8M)
ithium battery
ithium battery charger (24V10AH)
ipring wire with switch button

4

**(5)** 

Large-capacity and portable backpack Battery Supply Accessories