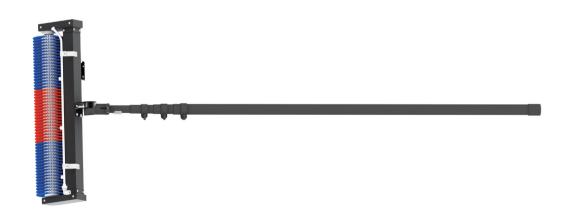

## MULR-D Rolling Brush

#### Product Characteristics:

- The Spinning Velocity of our Roller Brush is 400rpm. It has two cleaning models and even the dry cleaning model without the water has the prominent efficiency. It can effectively clean every corner of solar panels and it can be widely adapted to clean all sizes and models of solar panels.
- The angle of the brush head can be adjusted and perfectly attached on the surface of the solar panel.
- The material of Telescope Rod can be chosen according to the Customers choose.
- The Maximum length of Telescope Rod is 7.5 Meters and the Telescope Rod can be extended or shrink. The clap can be easily locked to prevent the length of Telescope Rod to be shrinked. The length of Telescope Rod can be easily adjusted.
- The lithium battery pack can last about 5-6 hours, and you won't be tired. it is more convenient to clean.
- The weight of the machine is reduced by 35%, and the lightest is only 5.7KG. The cleaning is easier, the labor intensity is reduced, and the day is not tired.