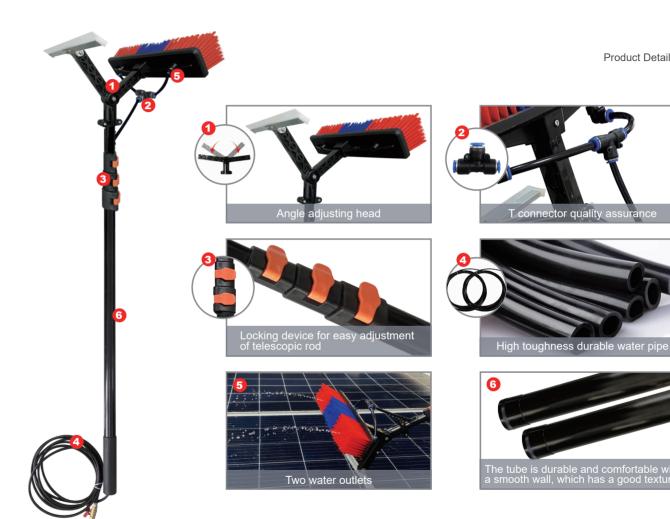

#### Use Scenarios

Product Details

#### Product Details:

#### Telescopic Rod:

Telescopic material

Glass Fiber/Carbon Fiber/Aluminum Alloy

Wall thickness: 1-1.2mm

Diameter: φ39, φ43, φ47 (Optional)

Length: 1.5-3.5m / 1.7-5.5m / 1.9-7.5m (Optional)

#### Brush Head with Motor:

24V DC high-power drive motor, rated power 80W\*2, rated voltage 24V,

speed 350rpm

Weight: brush head assembly with brush disc (2.41kg)

Diameter of the Brush Disc: 280mm

Material: PP

#### Accessories:

1/2 inch PVC water pipe (15 Meters Length)

1/2 Inch Brass Valve , 1/2 Inch Internal Thread Connector, 1/2 Inch PCF Quick

Connector  $\,(\phi 10)\,$  , 1/2 PVC Water Pipe Plastic Joint, Spanner