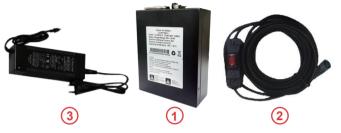

## MULR-B01

Mains Supply Accessories:

- 1. Adapter
- 2. Power cable(8M)

Battery Supply Accessories

Lithium Battery DC Supply

- 1. Lithium battery (Working hours: 6-7h)
- 2. Spring wire with switch button
- 3. Lithium battery charger (24V10AH)

1. Adapter
'ower cable(8M)
ithium battery
ithium battery charger (24V10AH)
ipring wire with switch button

4

**(5)** 

Large-capacity and portable backpack Battery Supply Accessories