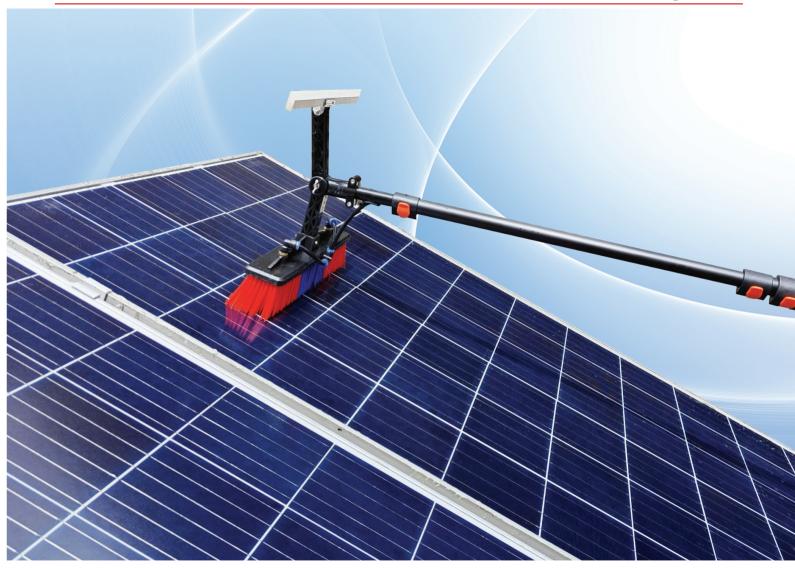

#### Product Characteristics

- The integrated design of scraping and brushing, one brush for dual use, convenient to carry, easy to clean, and durable.
- Y-shaped universal joint, easy to adjust angle, perfectly fits the surface of the object during cleaning.
- · Avoid scratches caused by cleaning solar panels with hard objects. The rubber scraper design doesn't damage the solar module and is used to scrape snow and water.
- The brush disc adopts an integrated molding bristle planting process, which is not easy to fall off and has a wide cleaning range;
- High quality aluminum alloy telescopic rod, good texture and strong toughness, not easy to deform or bend. Customized adjustable telescopic rod with multi-sections according to the length range you need to clean.

#### Use Scenarios

Product Details