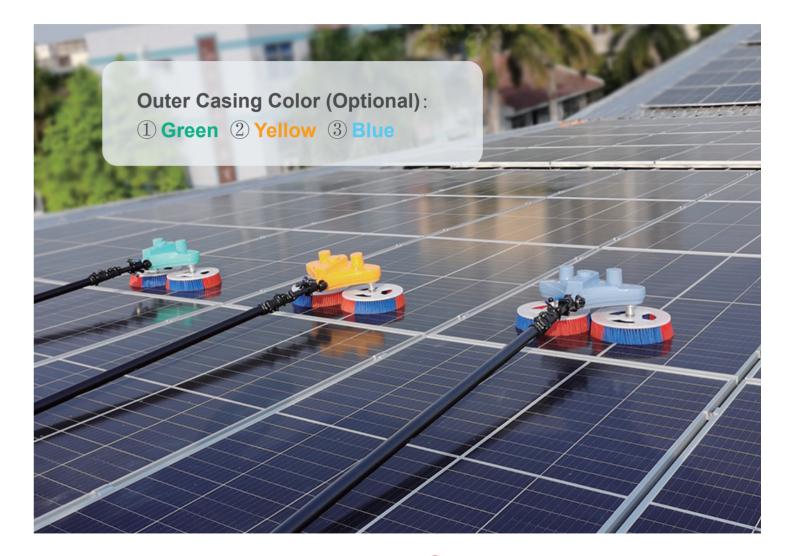

Number of bristle circles: 8

Outer casing color (optional): ① Green ② Yellow ③ Blue