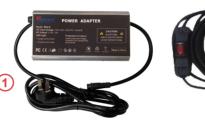

## MULR-B01

Mains Supply Accessories:

- 1. Adapter
- 2. Power cable(8M)

Battery Supply Accessories

Lithium Battery DC Supply

- 1. Lithium battery (Working hours: 6-7h)
- 2. Spring wire with switch button
- 3. Lithium battery charger (24V10AH)

1. Adapter
'ower cable(8M)
ithium battery
ithium battery charger (24V10AH)
ipring wire with switch button

4

**(5)** 

Large-capacity and portable backpack Battery Supply Accessories