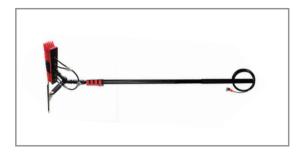

## MULR-A Scrape Brush

#### Product Characteristics

- The integrated design of scraping and brushing, one brush for dual use, convenient to carry, easy to clean, and durable.
- Y-shaped universal joint, easy to adjust angle, perfectly fits the surface of the object during cleaning.
- · Avoid scratches caused by cleaning solar panels with hard objects. The rubber scraper design doesn't damage the solar module and is used to scrape snow and water.
- The brush disc adopts an integrated molding bristle planting process, which is not easy to fall off and has a wide cleaning range;
- High quality aluminum alloy telescopic rod, good texture and strong toughness, not easy to deform or bend. Customized adjustable telescopic rod with multi-sections according to the length range you need to clean.

#### Use Scenarios

Product Details