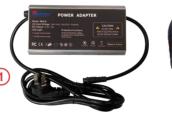

## MULR-B01

Mains Supply Accessories:

- 1. Adapter
- 2. Power cable(8M)

Battery Supply Accessories

Lithium Battery DC Supply

- 1. Lithium battery (Working hours: 6-7h)
- 2. Spring wire with switch button
- 3. Lithium battery charger (24V10AH)

1. Adapter
'ower cable(8M)
ithium battery
ithium battery charger (24V10AH)
ipring wire with switch button

4

**(5)** 

Large-capacity and portable backpack Battery Supply Accessories