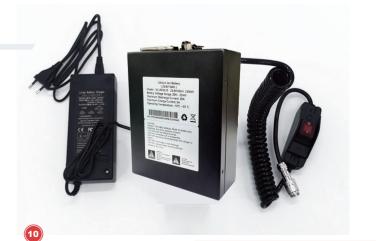

## MULR-B01

Mains Supply Accessories:

- 1. Adapter
- 2. Power cable(8M)

Battery Supply Accessories

Lithium Battery DC Supply

- 1. Lithium battery (Working hours: 6-7h)
- 2. Spring wire with switch button
- 3. Lithium battery charger (24V10AH)

1. Adapter
'ower cable(8M)
ithium battery
ithium battery charger (24V10AH)
ipring wire with switch button

4

**(5)** 

Large-capacity and portable backpack Battery Supply Accessories